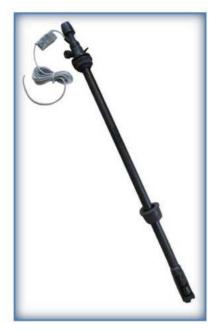

## **SUCTION LANCES**

To complete the range of accessories for dosing stations, are available suction lances of adaptable length with connection for purge tube 4x6 (8x12 on request), complete with built-in non-return valve and level sensor, suitable for dosing stations with tanks up to 1000 litres.

- Flow rate up to 100 litres/h
- Mounting with 1" threaded ring or sleeve
- PP-PVC-NBR body
- Pyrex ball valve (PTFE on request)
- FPM seals (EPDM on request)
- Level probe with 2 m cable totally protected
- Working temperature: max 50°C