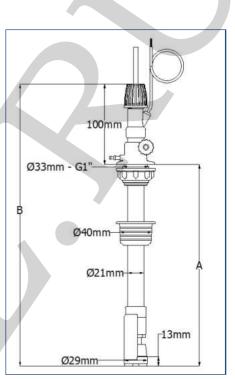

| Tank<br>(volume)  | Dimensions          |                        | Level probe with       |           |
|-------------------|---------------------|------------------------|------------------------|-----------|
|                   | Total length<br>(B) | Variable length<br>(A) | connector for<br>pumps | Code      |
| 50 litres         | 490 mm              | 115 → 390 mm           | EF110/EF150/EF155      | 9700.0610 |
|                   |                     |                        | PAB/PAC/PDF/PDS        | 9700.1610 |
|                   |                     |                        | EF125/EF160            | 9700.2610 |
| 100 litres        |                     | 115 → 600 mm           | EF110/EF150/EF155      | 9700.0611 |
|                   | 700 mm              |                        | PAB/PAC/PDF/PDS        | 9700.1611 |
|                   |                     |                        | EF125/EF160            | 9700.2611 |
| 150 – 300 litres  | 940 mm              | 115 → 840 mm           | EF110/EF150/EF155      | 9700.0612 |
|                   |                     |                        | PAB/PAC/PDF/PDS        | 9700.1612 |
|                   |                     |                        | EF125/EF160            | 9700.2612 |
| 500 – 1000 litres | 1420 mm             | 115 → 1320 mm          | EF110/EF150/EF155      | 9700.0613 |
|                   |                     |                        | PAB/PAC/PDF/PDS        | 9700.1613 |
|                   |                     |                        | EF125/EF160            | 9700.2613 |

**Note**: The codes listed in the above table refer to lances with FPM seals. Upon order, all models are also available with EPDM seals.